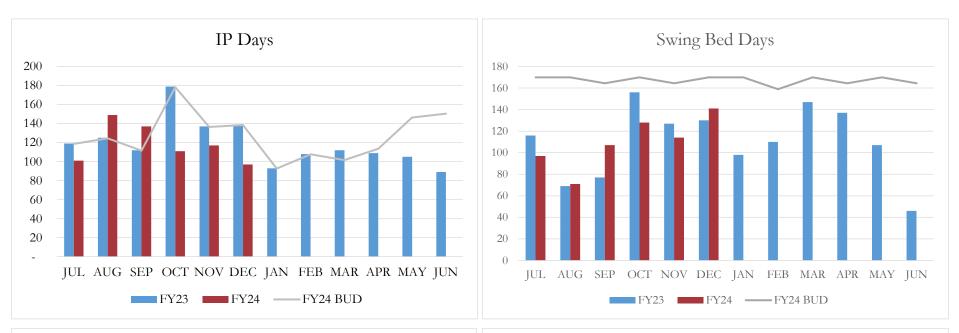

#### Surgery

• As reported last month, Dr. Michael Ivanitsky is now here and Dr. Sharon Monsivais will be starting on February 14. Dr. Ivanitsky is constrained, at present, due to the limitations of our current sterile processing department (which is discussed under new business in this month's Board agenda). So, Dr. Ivanitsky is starting with smaller orthopedic cases. Dr. Monsivais, on the other hand, mostly performs smaller procedures that are not impacted by the limitations of our

sterile processing department. She has already scheduled several dozen surgeries on patients that are following her from North Bend Medical Center to Southern Coos Hospital.

• North Bend Medical Center has offered to bring physicians to Southern Coos Hospital to begin performing GI procedures in the coming months. They plan to include referring providers from North Bend Medical Center, Coast Community Health Center and our Southern Coos Hospital Clinic, who will refer patients to have their GI procedures performed at SCHHC.