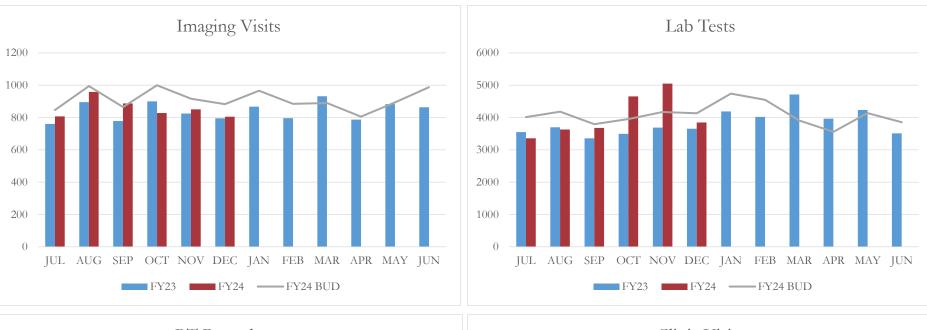

| December 2023 Cl         | inic Stats     |           |       |         |       |            |             |             |            |         |
|--------------------------|----------------|-----------|-------|---------|-------|------------|-------------|-------------|------------|---------|
|                          | Days in Clinic | Patients  |       |         | Total | Average    | No Show     | Cancelation | Total      | Total   |
| Provider                 | Clinic         | Scheduled | CXL'D | No Show | Seen  | Seen       | Rate        | Rate        | Telehealth | New Pts |
| Amy Hinshaw, FNP         | 9              | 121       | 8     | 7       | 106   | 11.8       | 6%          | 7%          | 0          | 65      |
| Bonnie Wong, DO          | 8              | 93        | 18    | 1       | 74    | 9.3        | 1%          | 19%         | 0          | 15      |
| Noel Pense, DO           | 1              | 15        | 0     | 0       | 15    | 15.0       | 0%          | 0%          | 1          | 0       |
| Olixn Adams, DO          | 3              | 37        | 2     | 1       | 34    | 11.3       | 3%          | 5%          | 2          | 0       |
| Paul Preslar, DO         | 11             | 157       | 27    | 4       | 126   | 11.5       | 3%          | 17%         | 0          | 43      |
| Shane Matsui, LCSW       | 18             | 94        | 18    | 4       | 72    | 4.0        | 4%          | 19%         | 18         | 0       |
| Victoria Schmelzer, CRNA | 2              | 17        | 6     | 0       | 11    | 5.5        | 0%          | 35%         | 0          | 0       |
| Michael Ivanitsky, MD    | 5              | 24        | 3     | 0       | 21    | 4.2        | 0%          | 13%         | 0          | 0       |
| Outpatient Services      | 20             | 249       | 29    | 5       | 215   | 10.8       | 2%          | 12%         | 0          | 0       |
| Totals                   | 77             | 807       | 111   | 22      | 674   | 8.8        | 3%          | 14%         | 21         | 123     |
|                          |                |           |       |         |       |            |             |             |            |         |
| Total telehealth         | 21             |           |       |         | 459   | Clinic Reg | gistrations |             |            |         |

In addition to the provider stats provided above, the specialist stats are:

- Dr. Qadir, Nephrology, was in clinic one day and saw 9 patients.
- Dr. Webster, ENT/Dermatology, was in clinic one day and saw 16 patients.