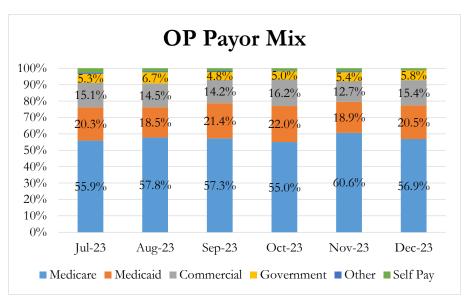

#### V. Monthly Financial Statements

Jeremiah Dodrill, CFO, provided a summary of the financial statements for the month of November, including a review of Gross Revenue and Volumes, Deductions from Revenue, Labor Expenses, Professional Fees, Purchased Services, and Supplies. Mr. Dodrill noted that volatility in revenue cycle is spread out over multiple months as the year progresses. Year to date bottom line is positive at \$188,000. Variance in ER noted due to temporary change in physician contracting; not a long term trend. **Discussion**: Several new items have been added to reports including outpatient margin and surgical services.