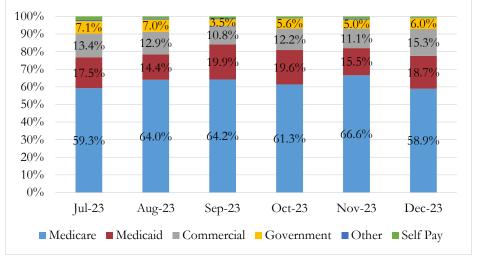

|        |         |            |          |          |
| ×.                             | Days Cash on Hand                   | 123.3  | 80.0    | 140.7      | 54.1%        | -12.4%   |        |         |            |          |          |
| Key<br>aquidity<br>Ratios      |                                     |        |         |            |              |          |        |         |            |          |          |
| Key<br>Liquidity<br>Ratios     |                                     |        |         |            |              |          |        |         |            |          |          |
|                                | AR Days Outstanding                 | 54.7   | 50      | 52.6       | 9.4%         | 4.0%     |        |         |            |          |          |





### All Patients Payor Mix

Year to Date Payor Mix





















SCHD Regular Board Meeting - January 25, 2024 - Page 33

#### Balance Sheet

For The Period Ending December 2023

|                                 | Balance as of | Balance as of |             | Balance as of |
|---------------------------------|---------------|---------------|-------------|---------------|
|                                 | December 2023 | June 2023     | Change      | June 2022     |
|                                 |               | J             |             | 5             |
| Assets                          |               |               |             |               |
| Current Assets                  |               |               |             |               |
| Cash - Operating