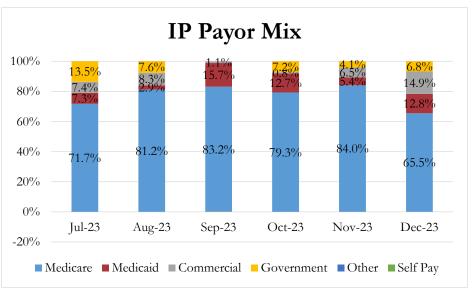

| ×.                             | Days Cash on Hand                   | 123.3  | 80.0    | 140.7      | 54.1%        | -12.4%   |        |         |            |          |          |
| Key<br>aquidity<br>Ratios      |                                     |        |         |            |              |          |        |         |            |          |          |
| Key<br>Liquidity<br>Ratios     |                                     |        |         |            |              |          |        |         |            |          |          |
|                                | AR Days Outstanding                 | 54.7   | 50      | 52.6       | 9.4%         | 4.0%     |        |         |            |          |          |





### All Patients Payor Mix

Year to Date Payor Mix





















SCHD Regular Board Meeting - January 25, 2024 - Page 33

#### Balance Sheet

For The Period Ending December 2023

|                                 | Balance as of | Balance as of |             | Balance as of |
|---------------------------------|---------------|---------------|-------------|---------------|
|                                 | December 2023 | June 2023     | Change      | June 2022     |
|                                 |               | J             |             | 5             |
| Assets                          |               |               |             |               |
| Current Assets                  |               |               |             |               |
| Cash - Operating                | 8,250,955     | 8,783,262     | (532,307)