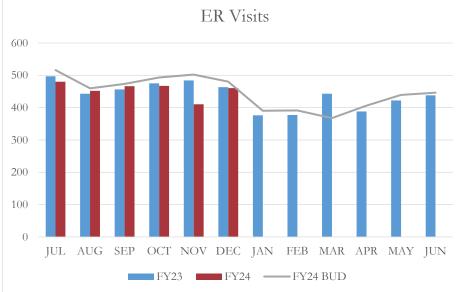

#### **Emergency Physician Coverage**

• At last month's Board Meeting, the Board approved the CEO to enter into a contract with Rural Pacific Emergency Services (RPES) for coverage of our Emergency Department with approved physicians and Advanced Practice Providers. Since last month's Board meeting, I have checked references on RPES and reviewed their financial statements. After review, I have determined that RPES has the resources and the capability to take on our contract. I have requested a contract, which was received earlier this week. When the contract was received, the Physician Provider entity is shown as Bandon Emergency Physicians, LLC (BEP). It is common for Emergency Physician groups serving multiple locations to create individual corporate entities for each location. The contract is currently being reviewed and should be ready for signature before the end of this month. It has been great to work with Dr. Rob Evans and BEP. They have already brought on board 10 new excellent emergency physicians. Most of the new physicians are coming from Eugene, Oregon.