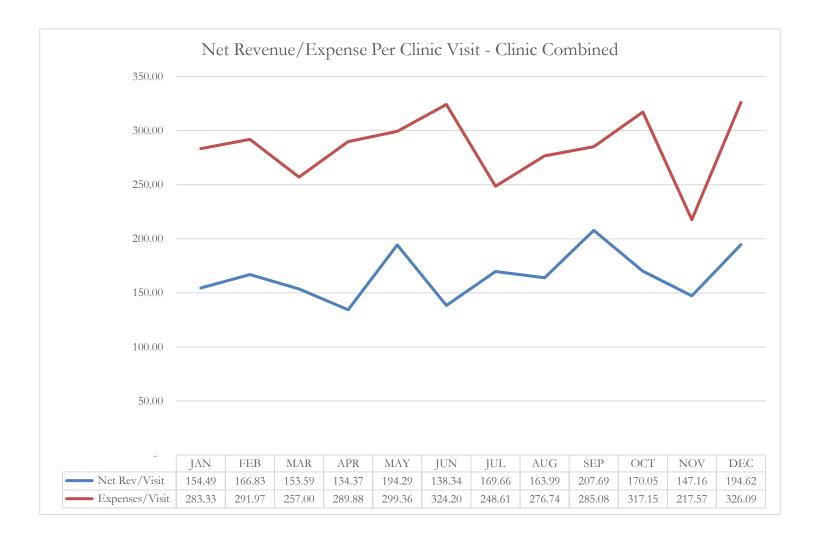

#### Provider News

In December, we experienced another strong month, even amidst the holiday season. The rise in Salaries & Wages, coupled with a reduction in encounters, resulted in a net income deficit higher than initially anticipated. It is noteworthy that the clinic's Year to Date net income surpasses expectations, as does the Total Visits and Visits/Day.