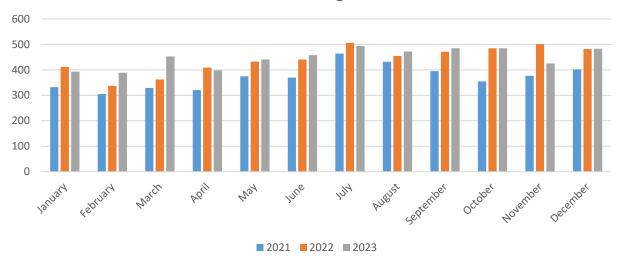

| -          | 0.00  | 1.27   | 1.30   |       |
| Respiratory                    | 5.20   | 6.00   | -0.80 | 1.04   | 0.93       | 0.00  | 6.24   | 6.93   | -0.70 |
|                                | 1.00   | 1.00   | 0.00  |        | 0.33       | 0.00  | 1.00   | 1.00   |       |
| Manager<br>Daosiatow Theosaist |        |        |       |        |            |       |        |        |       |
| Respiratory Therapist          | 4.20   | 5.00   | -0.80 | 1.04   | 0.93       | 0.10  | 5.24   | 5.93   | -0.70 |
| Total Difference               | 68.10  | 69.60  | -1.50 | 11.85  | 9.33       | 2.52  | 79.95  | 78.93  | 1.02  |
| rotal Difference               | 00.10  | 03.00  | -1.50 | 11.00  | 3.33       | 2.92  | 13.33  | 10.33  | 1.02  |

#### **Emergency Department Statistics**



ED Census Tracking 2021-2023





# **Chief Financial Officer Report**

# To: Board of Directors and Southern Coos Management From: Jeremiah Dodrill, CFO Re: CFO Report for Board of Directors Meeting – January 25, 2023

#### Medicaid Cost Report Filing - FYE 06/30/2022

The Finance team and CLA have worked closely to prepare and file the Hospital's FY 2022 Medicaid cost report filing to OHA. The Medicaid cost report utilizes data, particularly Ratio of Costs to Charges (RCC), from the hospital's Medicare cost report and thus is prepared in arrears from the Medicare cost reports. The cost report settlement only pertains to open card Medicaid eligible members and does not directly impact healthcare services provided to CCO (Coordinated Care Organization) members such as Advanced Health. Th