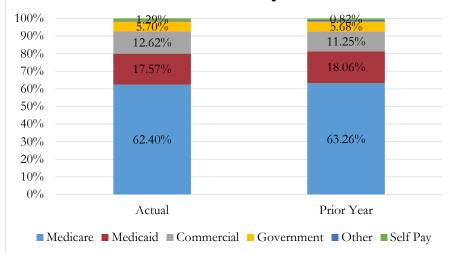

|
| ×.                             | Days Cash on Hand                   | 123.3  | 80.0    | 140.7      | 54.1%        | -12.4%   |        |         |            |          |          |
| Key<br>aquidity<br>Ratios      |                                     |        |         |            |              |          |        |         |            |          |          |
| Key<br>Liquidity<br>Ratios     |                                     |        |         |            |              |          |        |         |            |          |          |
|                                | AR Days Outstanding                 | 54.7   | 50      | 52.6       | 9.4%         | 4.0%     |        |         |            |          |          |





### All Patients Payor Mix

Year to Date Payor Mix





















SCHD Regular Board Meeting - January 25, 2024 - Page 33

#### Balance Sheet

For The Period Ending December 2023

|                                 | Balance as of | Balance as of |             | Balance as of |
|---------------------------------|---------------|---------------|-------------|---------------|
|                                 | December 2023 | June 2023     | Change      | June 2022     |
|                                 |               | J             |             | 5             |
| Assets                          |               |               |             |               |
| Current Assets                  |               |               |             |               |
| Cash - Operating                | 8,250,955     | 8,783,262     | (532,307)