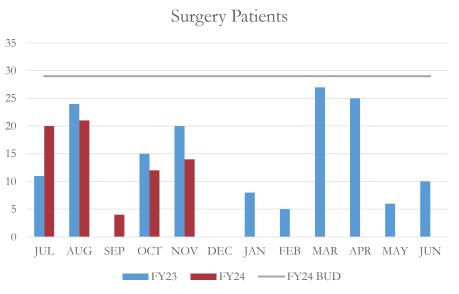

#### Surgery

• As reported last month, Dr. Michael Ivanitsky is now here and Dr. Sharon Monsivais will be starting on February 14. Dr. Ivanitsky is constrained, at present, due to the limitations of our current sterile processing department (which is discussed under new business in this month's Board agenda). So, Dr. Ivanitsky is starting with smaller orthopedic cases. Dr. Monsivais, on the other hand, mostly performs smaller procedures that are not impacted by the limitations of our

sterile processing department. She has already scheduled several dozen surgeries on patients that are following her from North Bend Medical Center to Southern Coos Hospital.

• North Bend Medical Center has offered to bring physicians to Southern Coos Hospital to begin performing GI procedures in the coming months. They plan to include referring providers from North Bend Medical Center, Coast Community Health Center and our Southern Coos Hospital Clinic, who will refer patients to have their GI procedures performed at SCHHC.